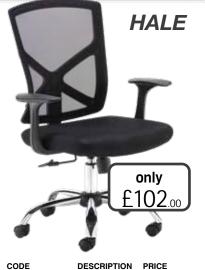

## OPERATOR CHAIRS

HAL300T1-K Mesh chair £102.00

MEETING CHAIRS

 CODE
 COLOUR
 PRICE

 CAV300T1-B
 Blue fabric
 £90.00

CODECOLOURPRICECAV300T1-CCharcoal fabric£90.00

CODECOLOURPRICECAV300T1Black leather£90.00