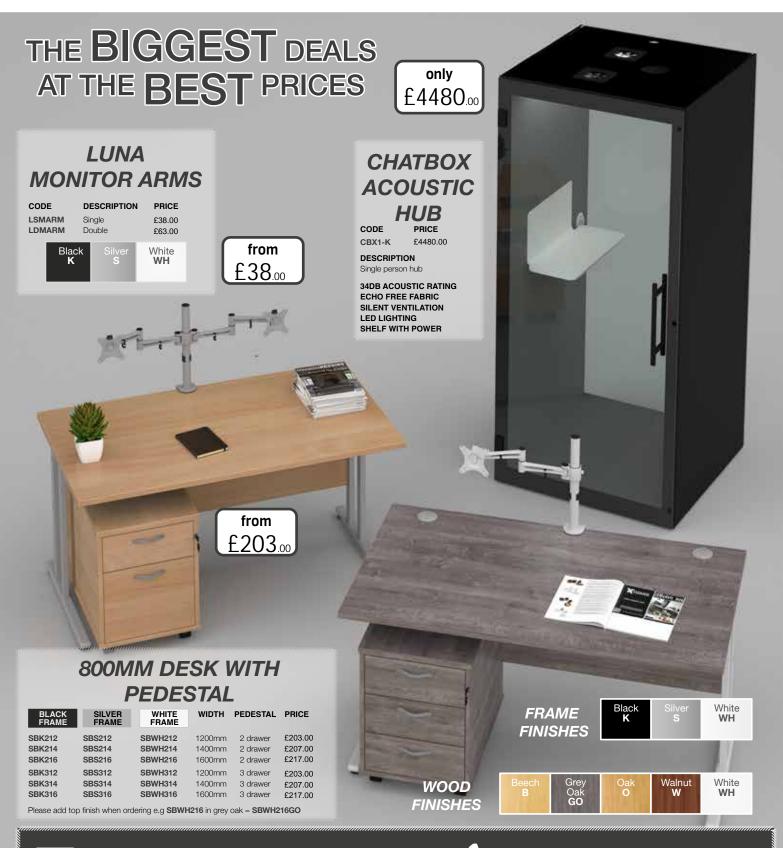

#### UNIT 1, FARADAY COURT, PARK FARM, WELLINGBOROUGH, NORTHAMPTONSHIRE NN8 6XY Tel: (01933) 679555 Fax: (01933) 679666 Website: www.rao.co.uk E-mail: sales@rao.co.uk





RAO Stationers Limited, Unit 1 Faraday Court, Park Farm, Wellingborough,, Northamptonshire, NN8 6XY



🔀 sales@rao.co.uk

01933 679555

## MAESTRO 25





## SCREENS



WIDTH

1200mm

1400mm

1600mm

1800mm

CODE

MC12P2

MC14P2

MC16P2

MC18P2

Width

800

DEPTH

800mm

800mm

800mm

800mm

Please add frame colour followed by top finish when ordering e.g MC16P2 with white frame in beech = MC16P2WHB

PRICE

£249.00

£255.00

£258.00

£266.00

| Minh          | CODE   | WIDTH  |            | PRICE                |
|---------------|--------|--------|------------|----------------------|
| Width         | MC14WL | 1400mm | Left hand  | £154.00              |
| 990 LEFT 800  | MC14WR | 1400mm | Right hand | £154.00              |
|               | MC16WL | 1600mm | Left hand  | £161.00              |
| Width         | MC16WR | 1600mm | Right hand | £161.00              |
| 800 RIGHT 990 |