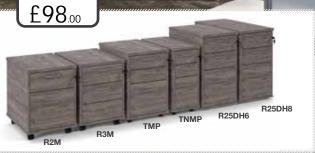

#### PEDESTALS

| CODE                               | DESCRIPTION     | PRICE  |  |  |
|------------------------------------|-----------------|--------|--|--|
| R2M                                | 2 Drawer mobile | £98.00 |  |  |
| R3M                                | 3 Drawer mobile | £98.00 |  |  |
| 426mm wide, 600mm deep, 600mm high |                 |        |  |  |

тмр Tall mobile £130.00 426mm wide, 600mm deep, 630mm high

| CODE                               | DESCRIPTION        | PRICE   |  |  |
|------------------------------------|--------------------|---------|--|--|
| TNMP                               | Tall narrow mobile | £147.00 |  |  |
| 300mm wide, 600mm deep, 630mm high |                    |         |  |  |
| R25DH6                             | 600mm deep         | £116.00 |  |  |

£134.00

R25DH8 800mm deep 426mm wide, 725mm high

WOOD FINISHES

Oak

Oak GO

Walnut

White

WH