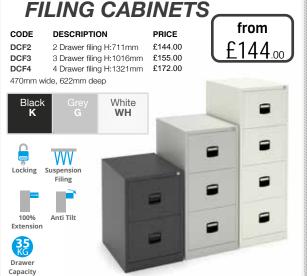

### FILING CABINETS

| CODE                   | DESCRIPTION              | PRICE   |  |  |
|------------------------|--------------------------|---------|--|--|
| LF2                    | 2 Drawer filing H:730mm  | £161.00 |  |  |
| LF3                    | 3 Drawer filing H:1045mm | £193.00 |  |  |
| LF4                    | 4 Drawer filing H:1360mm | £207.00 |  |  |
| 480mm wide, 655mm deep |                          |         |  |  |
| 1 52 8                 | I E2 pot available       |         |  |  |

LF2 & .F3 not available in Grey Oak