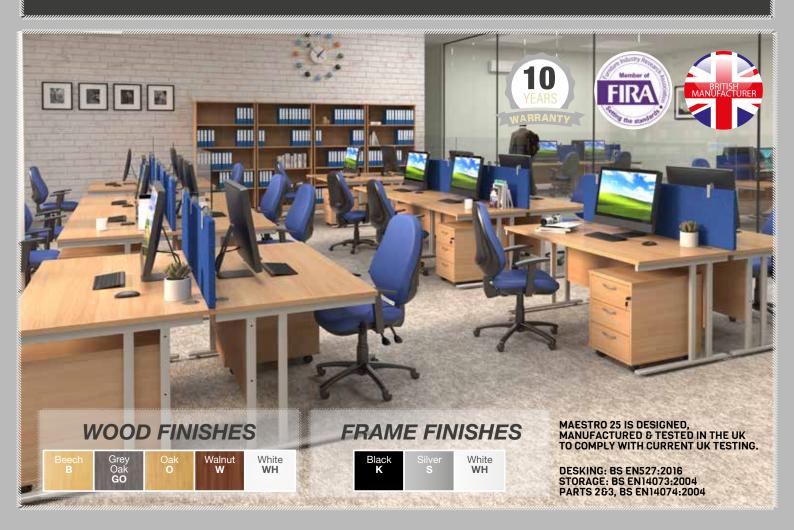

#### UNIT 1, FARADAY COURT, PARK FARM, WELLINGBOROUGH, NORTHAMPTONSHIRE NN8 6XY Tel: (01933) 679555 Fax: (01933) 679666 Website: www.rao.co.uk E-mail: sales@rao.co.uk





RAO Stationers Limited, Unit 1 Faraday Court, Park Farm, Wellingborough,, Northamptonshire, NN8 6XY



🔀 sales@rao.co.uk

01933 679555

## MAESTRO 25





## SCREENS



WIDTH

1200mm

1400mm

1600mm

1800mm

CODE

MC12P2

MC14P2

MC16P2

MC18P2

Width

800

DEPTH

800mm

800mm

800mm

800mm

Please add frame colour followed by top finish when ordering e.g MC16P2 with white frame in beech = MC16P2WHB

PRICE

£249.00

£255.00

£258.00

£266.00

| Minh          | CODE   | WIDTH  |            | PRICE                |
|---------------|--------|--------|------------|----------------------|
| Width         | MC14WL | 1400mm | Left hand  | £154.00              |
| 990 LEFT 800  | MC14WR | 1400mm | Right hand | £154.00              |
|               | MC16WL | 1600mm | Left hand  | £161.00              |
| Width         | MC16WR | 1600mm | Right hand | £161.00              |
| 800 RIGHT 990 |        |        |            | finish when ordering |