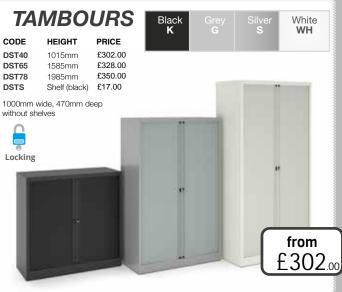

#### TAMBOURS

CODE HEIGHT SHELVES R1090TC 1090mm 2 **R2140TC** 2140mm 5 W:800mm x D:470mm with shelves Beech, Oak and White only

PRICE £280.00 £378.00