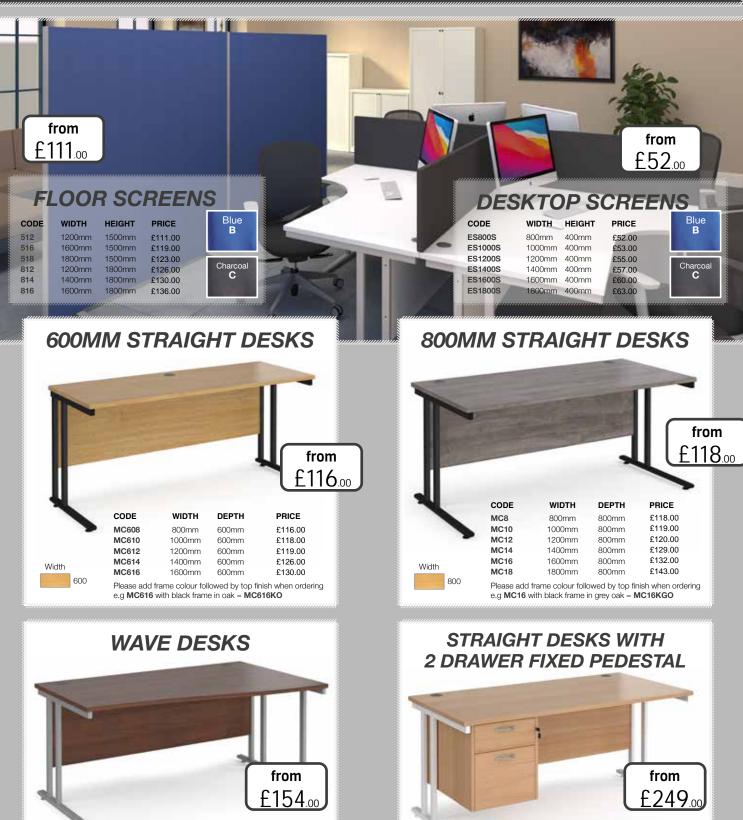

## SCREENS

WIDTH

1200mm

1400mm

1600mm

1800mm

CODE

MC12P2

MC14P2

MC16P2

MC18P2

Width

800

DEPTH

800mm

800mm

800mm

800mm

Please add frame colour followed by top finish when ordering e.g MC16P2 with white frame in beech = MC16P2WHB

PRICE

£249.00

£255.00

£258.00

£266.00

| Minh          | CODE   | WIDTH  |            | PRICE                |
|---------------|--------|--------|------------|----------------------|
| Width         | MC14WL | 1400mm | Left hand  | £154.00              |
| 990 LEFT 800  | MC14WR | 1400mm | Right hand | £154.00              |
|               | MC16WL | 1600mm | Left hand  | £161.00              |
| Width         | MC16WR | 1600mm | Right hand | £161.00              |
| 800 RIGHT 990 |        |        |            | finish when ordering |