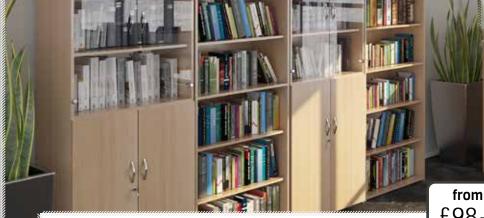

# WOODEN STORAGE

| CUF    | <b>PBO</b> A          | ARDS    | •       | <br>from<br>£127.0 |    |
|--------|-----------------------|---------|---------|--------------------|----|
| CODE   | HEIGHT                | SHELVES | PRICE   |                    | 00 |
| R740D  | 740mm                 | 1       | £127.00 |                    |    |
| R1090D | 1090mm                | 2       | £155.00 | -                  | -  |
| R1440D | 1440mm                | 3       | £168.00 |                    |    |
| R1790D | 1790mm                | 4       | £203.00 |                    |    |
| R2140D | 2140mm<br>x D:470mm w | 5       | £238.00 |                    |    |
|        |                       |         | 4       | 4                  |    |
|        |                       |         |         |                    |    |