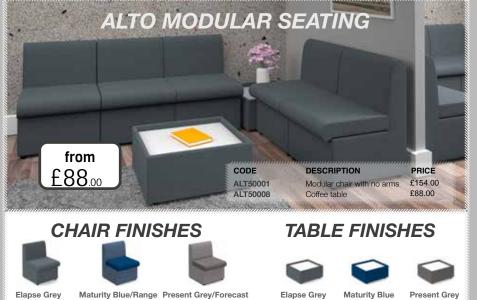

# WORKSPACES

Grey (PG-FG)

Elapse Grey (EG)

Blue (MB-RB)

(EG) (MB) Present Grey (PG)

only £204.00 CORBY CODE DESCRIPTION PRICE COR01-LB Light blue fabric £204.00