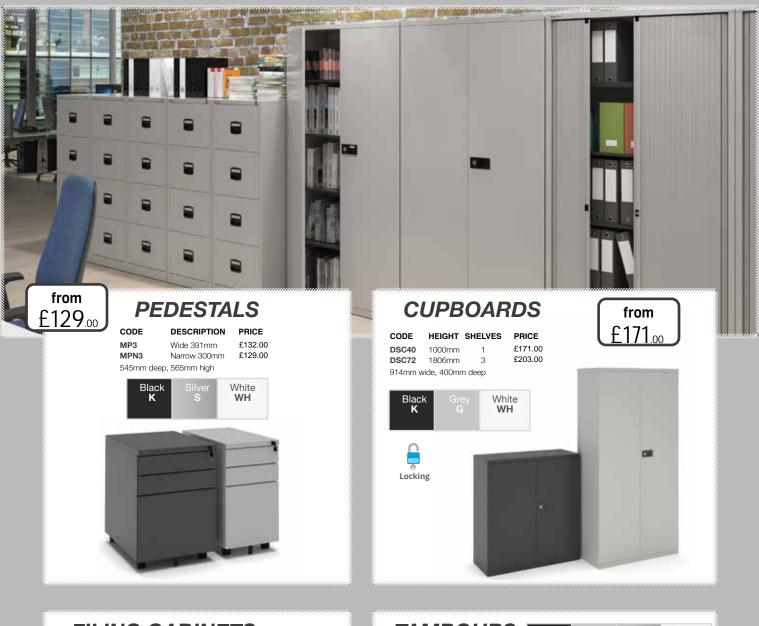

#### PEDESTALS

| CODE                               | DESCRIPTION     | PRICE  |  |  |
|------------------------------------|-----------------|--------|--|--|
| R2M                                | 2 Drawer mobile | £98.00 |  |  |
| R3M                                | 3 Drawer mobile | £98.00 |  |  |
| 426mm wide, 600mm deep, 600mm high |                 |        |  |  |

тмр Tall mobile £130.00 426mm wide, 600mm deep, 630mm high

| CODE                               | DESCRIPTION        | PRICE   |  |  |
|------------------------------------|--------------------|---------|--|--|
| TNMP                               | Tall narrow mobile | £147.00 |  |  |
| 300mm wide, 600mm deep, 630mm high |                    |         |  |  |
| R25DH6                             | 600mm deep         | £116.00 |  |  |

£134.00

R25DH8 800mm deep 426mm wide, 725mm high

WOOD FINISHES

Oak

Oak GO

Walnut

White

WH

### FILING CABINETS

| CODE                   | DESCRIPTION              | PRICE   |  |  |
|------------------------|--------------------------|---------|--|--|
| LF2                    | 2 Drawer filing H:730mm  | £161.00 |  |  |
| LF3                    | 3 Drawer filing H:1045mm | £193.00 |  |  |
| LF4                    | 4 Drawer filing H:1360mm | £207.00 |  |  |
| 480mm wide, 655mm deep |                          |         |  |  |
| 1 52 8                 | I E2 pot available       |         |  |  |

LF2 & .F3 not available in Grey Oak