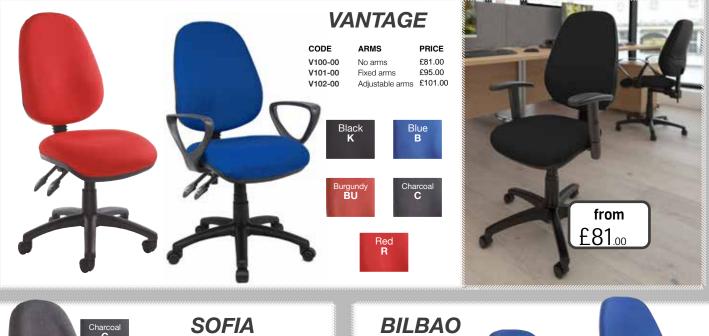

|         |                    |    |

### FILING CABINETS

| CODE                   | DESCRIPTION              | PRICE   |  |  |
|------------------------|--------------------------|---------|--|--|
| LF2                    | 2 Drawer filing H:730mm  | £161.00 |  |  |
| LF3                    | 3 Drawer filing H:1045mm | £193.00 |  |  |
| LF4                    | 4 Drawer filing H:1360mm | £207.00 |  |  |
| 480mm wide, 655mm deep |                          |         |  |  |
| 1 52 8                 | I E2 pot available       |         |  |  |

LF2 & .F3 not available in Grey Oak





#### TAMBOURS

CODE HEIGHT SHELVES R1090TC 1090mm 2 **R2140TC** 2140mm 5 W:800mm x D:470mm with shelves Beech, Oak and White only

PRICE £280.00 £378.00





## STEEL STORAGE







## OPERATOR CHAIRS







HAL300T1-K Mesh chair £102.00





MEETING CHAIRS



 CODE
 COLOUR
 PRICE

 CAV300T1-B
 Blue fabric
 £90.00

CODECOLOURPRICECAV300T1-CCharcoal fabric£90.00

CODECOLOURPRICECAV300T1Black leather£90.00

CODE DESCRIPTION ZEU300K2 High back PRICE

£273.00

# WORKSPACES





Grey (PG-FG)

Elapse Grey (EG)

Blue (MB-RB)



(EG) (MB) Present Grey (PG)

only £204.00 CORBY CODE DESCRIPTION PRICE COR01-LB Light blue fabric £204.00

## **Promotion valid from** 1st November 2022 to

31st January 2023



01933 679555

sales@rao.co.uk