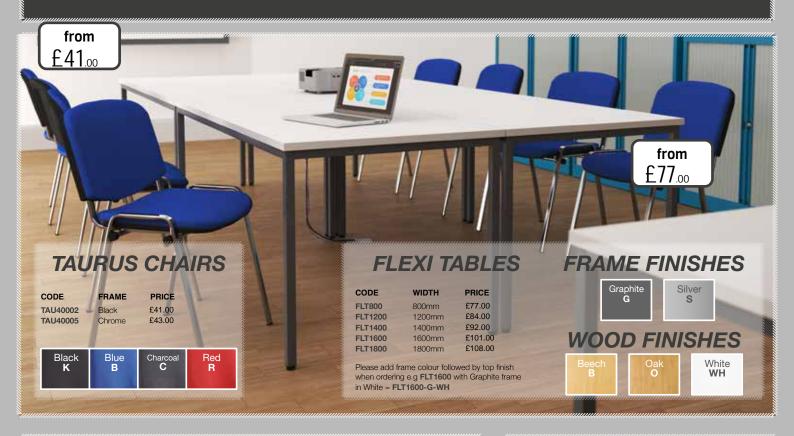

| Minh          | CODE   | WIDTH  |            | PRICE                |
|---------------|--------|--------|------------|----------------------|
| Width         | MC14WL | 1400mm | Left hand  | £154.00              |
| 990 LEFT 800  | MC14WR | 1400mm | Right hand | £154.00              |
|               | MC16WL | 1600mm | Left hand  | £161.00              |
| Width         | MC16WR | 1600mm | Right hand | £161.00              |
| 800 RIGHT 990 |        |        |            | finish when ordering |