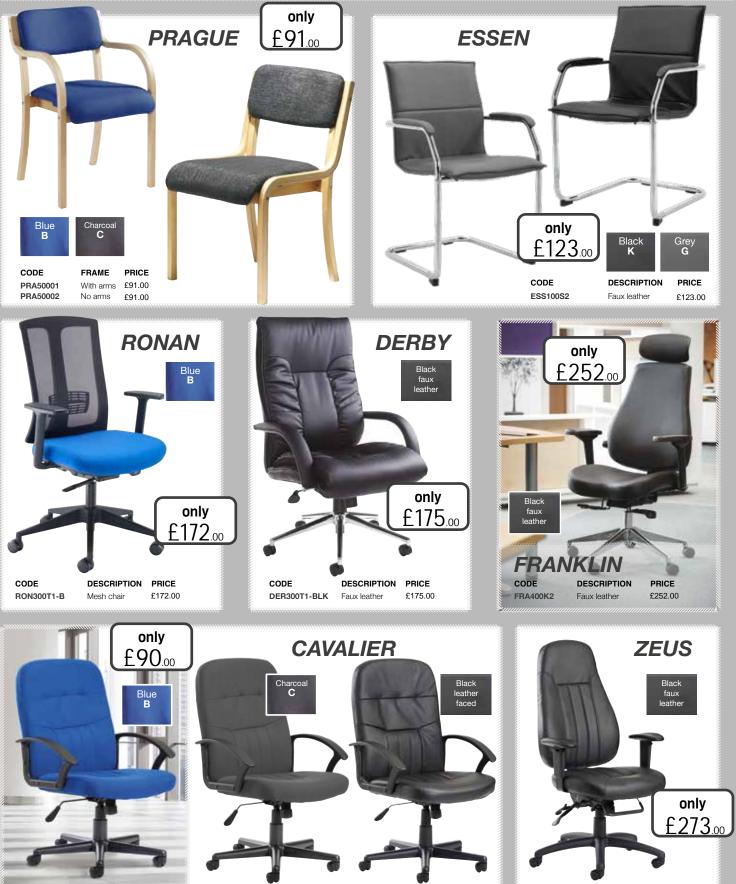

## OPERATOR CHAIRS

HAL300T1-K Mesh chair £102.00

MEETING CHAIRS

 CODE
 COLOUR
 PRICE

 CAV300T1-B
 Blue fabric
 £90.00

CODECOLOURPRICECAV300T1-CCharcoal fabric£90.00

CODECOLOURPRICECAV300T1Black leather£90.00

CODE DESCRIPTION ZEU300K2 High back PRICE

£273.00