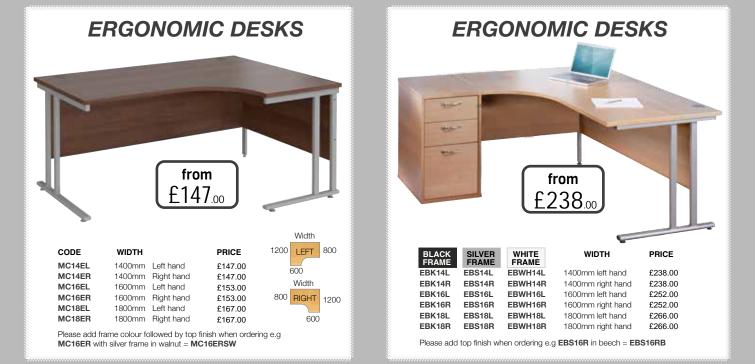

| Minh          | CODE   | WIDTH  |            | PRICE                |
|---------------|--------|--------|------------|----------------------|
| Width         | MC14WL | 1400mm | Left hand  | £154.00              |
| 990 LEFT 800  | MC14WR | 1400mm | Right hand | £154.00              |
|               | MC16WL | 1600mm | Left hand  | £161.00              |
| Width         | MC16WR | 1600mm | Right hand | £161.00              |
| 800 RIGHT 990 |        |        |            | finish when ordering |