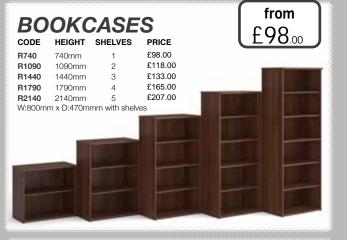

# WOODEN STORAGE

| CUF    | <b>PBO</b> A          | ARDS    | •       | <br>from<br>£127.0 |    |
|--------|-----------------------|---------|---------|--------------------|----|
| CODE   | HEIGHT                | SHELVES | PRICE   |                    | 00 |
| R740D  | 740mm                 | 1       | £127.00 |                    |    |
| R1090D | 1090mm                | 2       | £155.00 | -                  | -  |
| R1440D | 1440mm                | 3       | £168.00 |                    |    |
| R1790D | 1790mm                | 4       | £203.00 |                    |    |
| R2140D | 2140mm<br>x D:470mm w | 5       | £238.00 |                    |    |
|        |                       |         | 4       | 4                  |    |
|        |                       |         |         |                    |    |