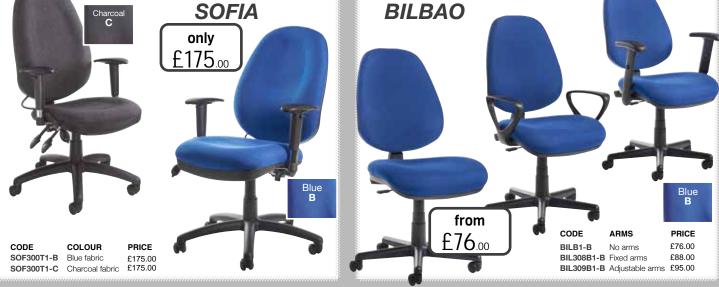

|         |                    |    |

### FILING CABINETS

| CODE                   | DESCRIPTION              | PRICE   |  |  |
|------------------------|--------------------------|---------|--|--|
| LF2                    | 2 Drawer filing H:730mm  | £161.00 |  |  |
| LF3                    | 3 Drawer filing H:1045mm | £193.00 |  |  |
| LF4                    | 4 Drawer filing H:1360mm | £207.00 |  |  |
| 480mm wide, 655mm deep |                          |         |  |  |
| 1 52 8                 | I E2 pot available       |         |  |  |

LF2 & .F3 not available in Grey Oak





#### TAMBOURS

CODE HEIGHT SHELVES R1090TC 1090mm 2 **R2140TC** 2140mm 5 W:800mm x D:470mm with shelves Beech, Oak and White only

PRICE £280.00 £378.00





## STEEL STORAGE







## OPERATOR CHAIRS







HAL300T1-K Mesh chair £102.00





MEETING CHAIRS



 CODE
 COLOUR
 PRICE

 CAV300T1-B
 Blue fabric
 £90.00

CODECOLOURPRICECAV300T1-CCharcoal fabric£90.00

CODECOLOURPRICECAV300T1Black leather£90.00

CODE DESCRIPTION ZEU300K2 High back PRICE

£273.00

# WORKSPACES





Grey (PG-FG)

Elapse Grey (EG)

Blue (MB-RB)



(EG) (MB) Present Grey (PG)

only £204.00 CORBY CODE DESCRIPTION PRICE COR01-LB Light blue fabric £204.00

## **Promotion valid from** 1st November 2022 to

31st January 2023



01933 679555

sales@rao.co.uk